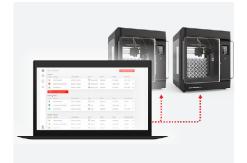

#### MAKERBOT CLOUD™

Make the classroom 3D printing experience even easier with our cloud-based, 3D printing file management software. Students submit their designs without issue, and teachers queue up their classroom prints with ease.