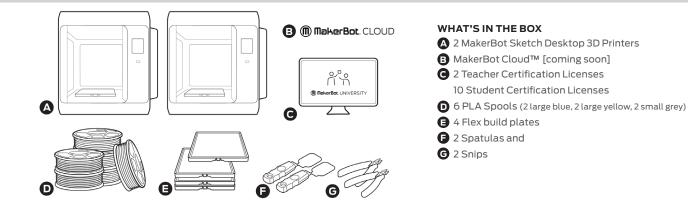

### DUAL PRINTER SETUP

Get started with two printers and complete your classroom printing faster, make 3D printing more accessible to your students and boost the opportunities for student innovation.

#### MAKERBOT CLOUD™

Make the classroom 3D printing experience even easier with our cloud-based, 3D printing file management software. Students submit their designs without issue, and teachers queue up their classroom prints with ease.