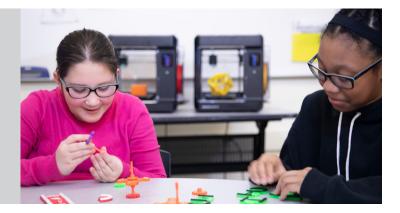

### DUAL PRINTER SETUP

Get started with two printers and complete your classroom printing faster, make 3D printing more accessible to your students and boost the opportunities for student innovation.