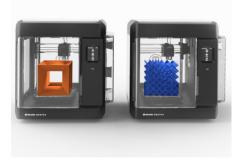

### DUAL PRINTER SETUP

Get started with two printers and complete your classroom printing faster, make 3D printing more accessible to your students and boost the opportunities for student innovation.